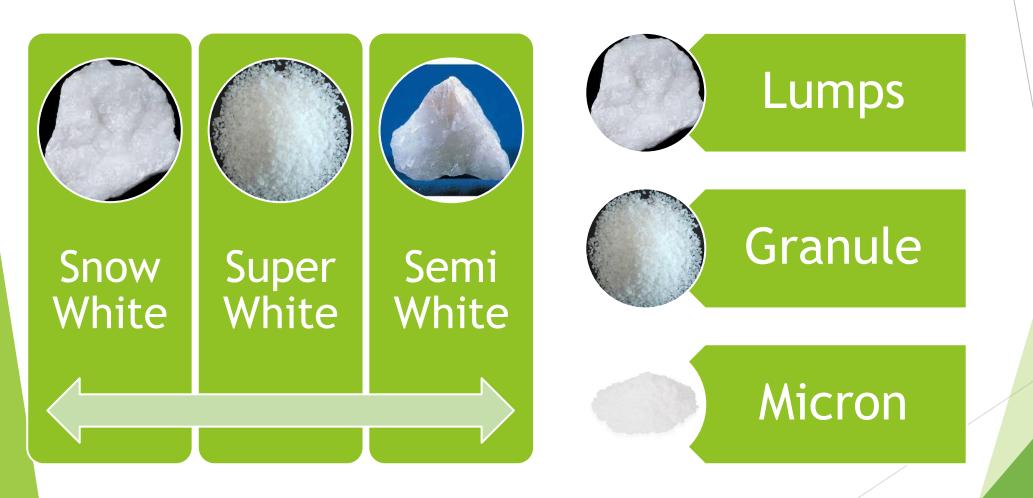

We Also Import And Export Quartz, Calcium Carbonate And Talc

We Offers lumps to nano Particle size

### Quartz