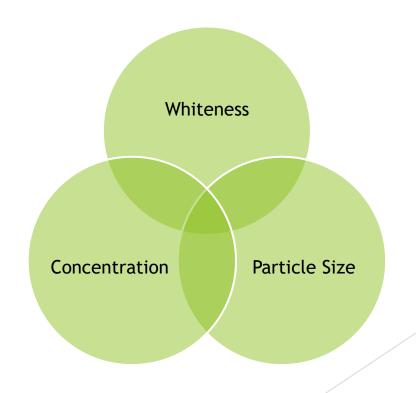

## Calcium Carbonate Powder

Particle Size

Whiteness

Purity/Chemical Composition

Coated

Uncoated

Partical Size

Whiteness

Purity

Coated

Uncoated